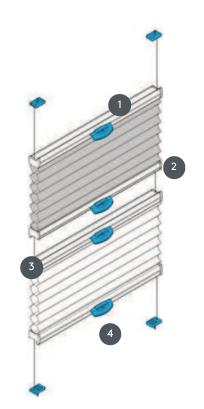

- 1 upper rail
- 2 Middle rail
- 3 Middle rail
- EOS metal handle (standard) or FUSION metal handle, FLEX plastic handle on request