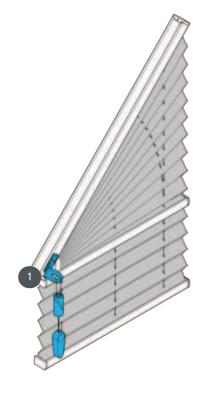

## PL20GF

Type GF free-hanging pleated blind with cord control and brake at an angle of 1-50°. The curtain can be raised up to the angle.

1 string lock

### Operation

using a drawstring with cord brake (possible at the top or bottom)