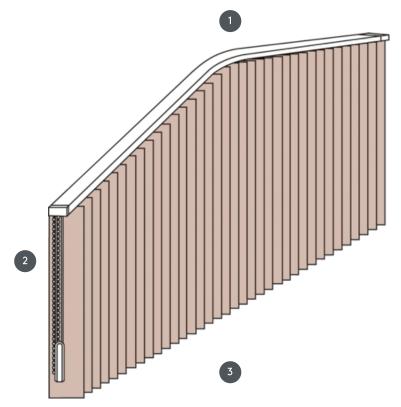

## VJ095-S

Vertical blind complete system for mounting on the ceiling with mounting clips. Mounting brackets for wall mounting at an additional cost.

- Drawstring and reversible chain in white, grey or black
- lower end with weighting plates

## Mounting

ceiling, wall or built-in profile

## Operation

Operation with a drawstring and reversible chain in white, grey or black

Operation either left or right