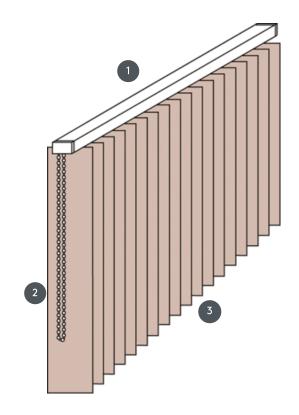

## VJ041-M

Vertical blind complete system for mounting on the ceiling with mounting clips. Mounting brackets for wall mounting at an additional cost.

- Top rail in matt white, natural anodized, window grey or matt black
- endless chain in white, grey or black
- 3 lower end with weighting plates

## Operation

endless chain in white, grey or black Operation either left or right