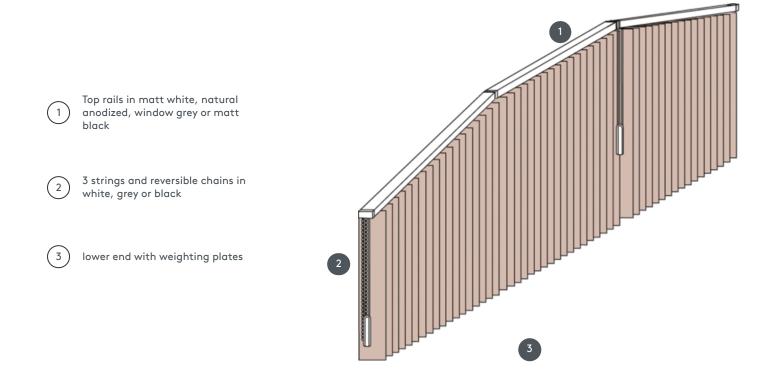

**Mechanic colours** 

## Operation

Operation with drawstring and reversible chain (white, grey or black) either left or right