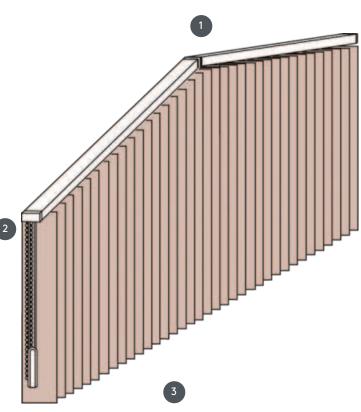

## Mounting

1

2

3

max. dimensions

ceiling, wall or built-in profile

Dimensions per system:

max. slope: 500 cm max. height: 300 cm max. slope: 55°