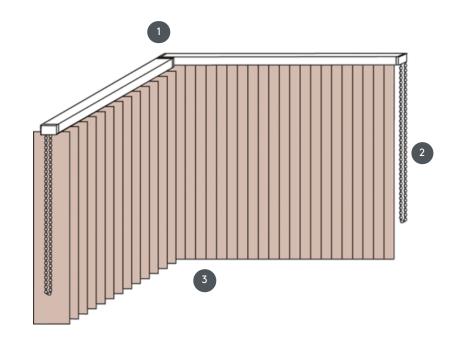

# VJ030-M

Vertical blind complete system for mounting on the ceiling with mounting clips. Mounting brackets for wall mounting at an additional cost.

- Top rails in matt white, natural anodized, window grey or matt black
- 2 Endless chains (for each side of the system) in white, grey, black
- 3 lower end with weighting plates