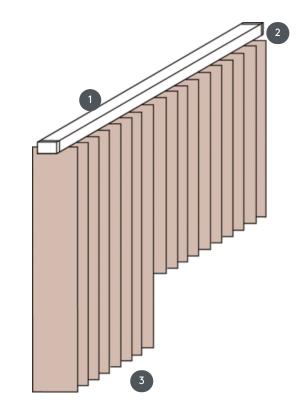

## **VJ011-E**

Vertical blind complete system for mounting on the ceiling with mounting clips. Mounting brackets for wall mounting at an additional cost.

- Top rail in matt white, natural anodized, window grey or matt black
- 2 230 V electric motor
- 3 lower end with weighting plates