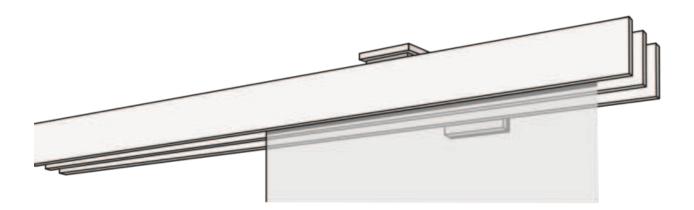

# PANEL CURTAIN

# F1-WANDSYSTEM DREILÄUFIG

F1 three-track curtain system in white, aluminum, stainless steel or chrome.

| Mounting |  |
|----------|--|
|          |  |

wall system