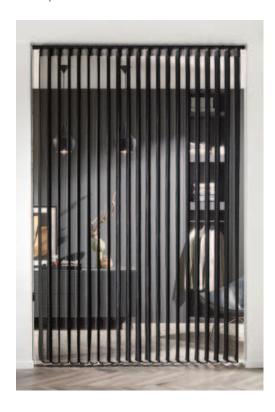

# SOFTSHADE VS010-S

Softshade complete system for mounting on the ceiling with mounting clips. Mounting brackets for wall mounting at an additional cost. Clear view of the outside - opaque after turning the fabric panels.