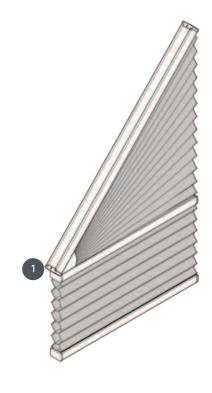

## DUETS DU25GF-EL

Duets type GF-EL free-hanging with electric drives and an inclination angle of 1-50°. The curtain can be raised up to the angle.

) electric motor

1

## Mounting type

min./max. dimensions

Operation

by means of an electric motor

EC - Declaration of Conformity in accordance with ÖNORM EN 13120:2014

## Fabric colour

according to the latest collection

screwed

min. slope 88 cm/max. slope 210 cm min. height 30 cm/max. height 260 cm max. inclination 50° max. area 4 m²

You can find further information at leha.at Project-related special designs available on request. All values are manufacturer's specifications, production-related fluctuations are possible. Stand 17.06.2025