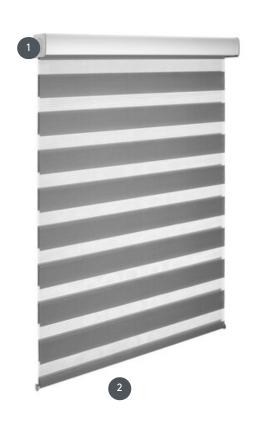

## TWINROLLO PWDORO

PWDORO Twinrollo with cassette, battery drive, without cable, for ceiling or wall mounting.

|   | Box in white (similar to RAL  |
|---|-------------------------------|
| 1 | 9010), natural anodized       |
|   | aluminum or special RAL color |
|   | (for an additional charge)    |

inner baseboard (standard) external baseboard available on
request

| Mounting               | min./max. dimensions  | Shaft diameter | Operation    |
|------------------------|-----------------------|----------------|--------------|
| ceiling, wall or niche | min. width 38 cm/max. | 37mm           | via app or v |

width 240 cm max. height 260 cm (depending on fabric) max. area 6 m<sup>2</sup> via app or via handheld or wall transmitter (for an additional fee)