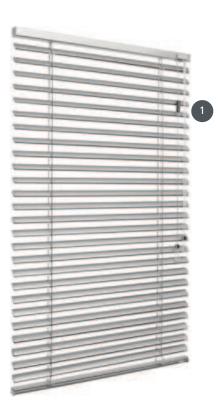

## VENETIAN BLINDS J25MV

Thanks to a patented lamellar turning system, the slats are bundled in pairs and thus allow twice as wide a view.

Drawstring and turning rod

## Operation

using a drawstring and turning rod (either left or right)