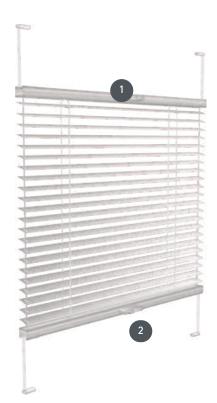

## Mounting

1

2

into the glass lights, on straight or angled glass strips

on the window frame

using adhesive strips (no drilling into the window)

by means of frame with magnetic adhesion (without screws, without drilling) min./max. dimensions

min. width 27 cm/max. width 150 cm

min. height 20 cm/max. height 250 cm

max. area 2 m²