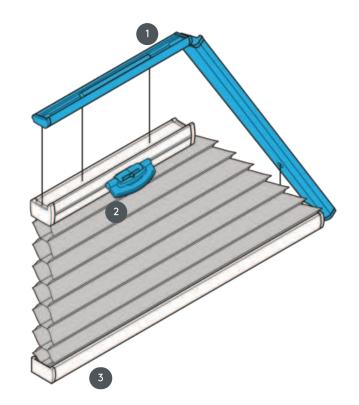

## DUETS DU25PLVT1

Strapped trapezoidal ceiling system horizontally or at an angle with handle operation. The system can also be mounted upside down, i.e. the curtain closes from top to bottom.

- 1 Fixed top rail (min. 11.6 cm)
- operable center rail with plastic handle FLEX
- 3 Lower rail (fixed)