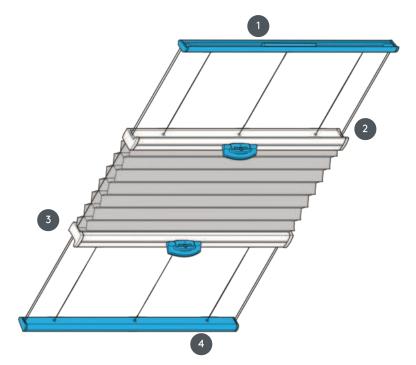

## DUETS DU25PLVOU

Duets, braced with two movable operating rails for horizontal ceiling installation or for an angle.

- operable center rail with plastic handle FLEX
- operable center rail with plastic handle FLEX
- 4 Lower rail (fixed)