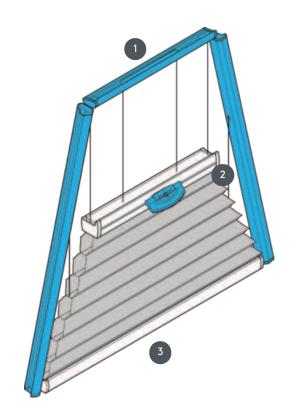

## DUETS DU25SVT2

Braced trapezoidal system with handle control. The system can also be mounted upside down, i.e. the curtain closes from top to bottom.

- 1 Fixed top rail (min. 11.6 cm)
- Central rail operable EOS standard metal handle or FUSION metal handle, FLEX plastic handle on request
- 3 Fixed bottom rail