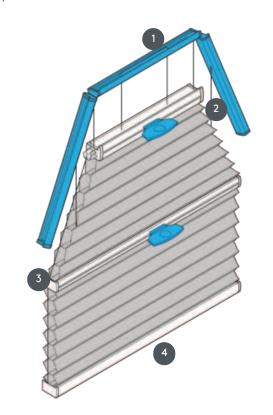

## DUETS DU25SV6

Duets with handle control for hexagon system. The system can also be mounted upside down, i.e. the curtain closes from top to bottom.

- 1 Fixed top rail (min. 11.6 cm)
- 2 Central rail operable
- Central rail operable EOS standard metal handle or FUSION metal handle, FLEX plastic handle on request
- 4 Fixed bottom rail