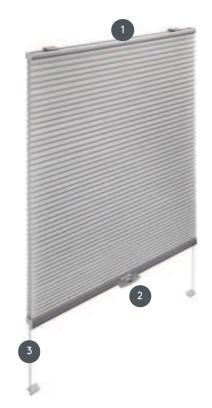

# DUETS DU25V

Duets for tilt-turn windows and doors, operated by means of a control handle on the bottom rail. The system can also be mounted upside down, i.e. the curtain closes from bottom to top.

- 1 upper rail
- EOS metal handle (standard) or FUSION metal handle, FLEX plastic handle on request
- (3) tension cords