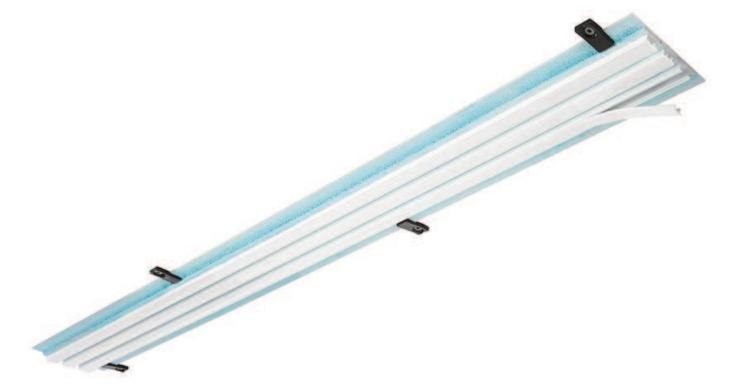

## PANEL CURTAIN PANELLO

Plastered panel curtain rail for mounting or gluing to concrete and subsequent plastering. Three- or five-way rail available. Rail cannot be bent and is divided in the middle from a length of 6 m (different division possible on request)

## Mounting

\_\_\_\_\_

Assembly or gluing to concrete and then plastering

white (RAL 9016)

**Rail colours** 

Standard accessories

Plastering rail with adhesive

base, profiles and running

mounting plate (item no. HM21055) with stainless

screws (item no. 4549)

protection tapes

Extras for an extra charge

Assembly adhesive (item no. HM13828)

Miter

Twist glider (item no. 4922) or Panello panel car (item no.: GP-IL, GP-AL, GP-WAG)