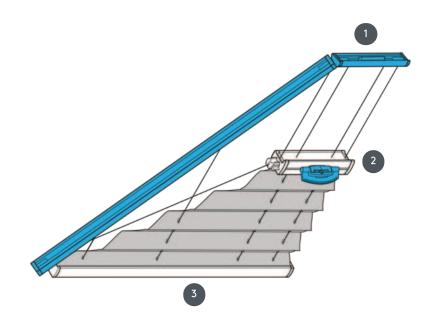

# PL20PLVDR1

PLVDR1 pleated blind for triangle ceiling system with handle control. Fixed tension cables, distance approx. 20 cm. The system can also be mounted upside down, i.e. the curtain closes from top to bottom.

- 1) Fixed top rail (min. 11.6 cm)
- 2 FLEX plastic handle, foldable
- 3 Fixed bottom rail