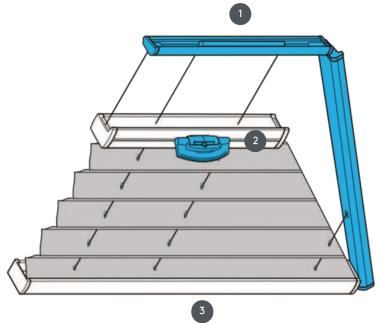

- 1 Fixed top rail (min. 11.6 cm)
- 2 FLEX plastic handle, foldable
- 3 Fixed bottom rail