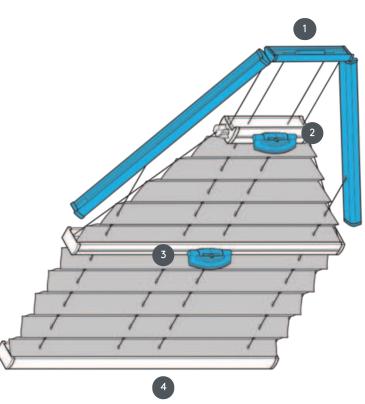

## PLEATED BLINDS PL20PLV6

PLV6 pleated blind for hexagonal ceiling system with handle control. Fixed tension cables, distance approx. 20 cm. Unless otherwise stated, the trapezoid is at the top.

) Fixed top rail (min. 11.6 cm)

1

2

3

4

) FLEX plastic handle, foldable

) FLEX plastic handle, foldable

Fixed bottom rail