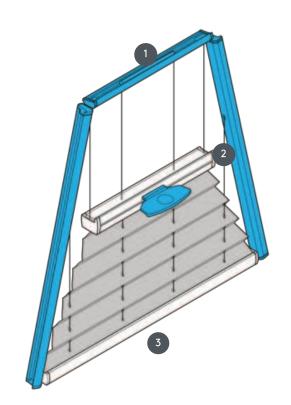

# PL20SVT2

SVT2 pleated blind, tensioned, with handle. Fixed tension cords - the system can also be mounted upside down (the curtain closes from top to bottom)

- 1 Fixed top rail (min. 11.6 cm)
- Operating rail with handle (EOS standard metal handle or FUSION metal handle, FLEX plastic handle on request)
- 3 Fixed bottom rail