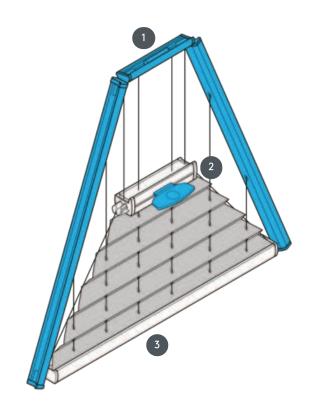

## PL20SVDR2

SVDR2 pleated blind, tensioned, with handle control. Fixed tension cords - the system can also be mounted upside down (the curtain closes from top to bottom)

- 1 Fixed top rail (min. 11.6 cm)
- Operating rail with handle (EOS standard metal handle or FUSION metal handle, FLEX plastic handle on request)
- 3 Fixed bottom rail