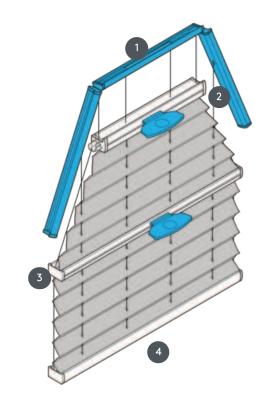

## PL20SV6

SV6 pleated blind, tensioned, with handle Fixed tension cords - the system can also be mounted upside down (the curtain closes from top to bottom)

- 1 Fixed top rail (min. 11.6 cm)
- Operating rail with handle (EOS standard metal handle or FUSION metal handle, FLEX plastic handle on request)
- Operating rail with handle (EOS standard metal handle or FUSION metal handle, FLEX plastic handle on request)
- 4 Lower rail (fixed)