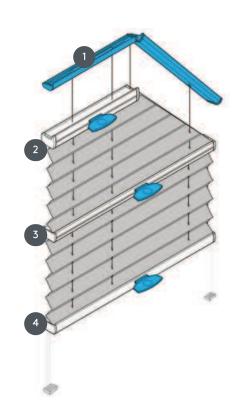

# PLEATED BLINDS PL20SV5OU

SV5OU pleated blind, tensioned, with handle.

- 1 Fixed top rail (min. 11.6 cm)
- Operating rail with handle (EOS standard metal handle or FUSION metal handle, FLEX plastic handle on request)
- Operating rail with handle (EOS standard metal handle or FUSION metal handle, FLEX plastic handle on request)
- Operating rail with handle (EOS standard metal handle or FUSION metal handle, FLEX plastic handle on request)