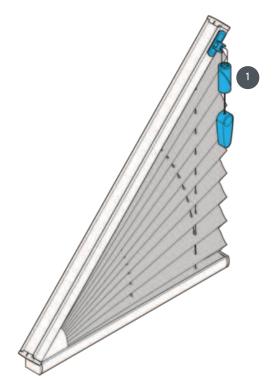

Cord lock and brake

#### Operation

using a drawstring and cord brake (up to an angle of inclination of 50°)

using a drawstring without cord brake (from an angle of inclination of 51°-60°)

The operating side is always at the highest window height