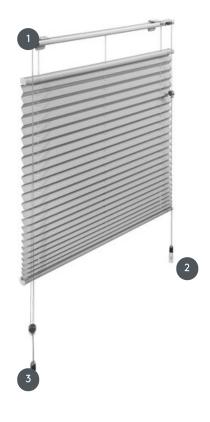

## PLEATED BLINDS PL20FU

Pleated blind for turn-tilt windows and doors, operated by 2 pull cords with cord brake on both sides of the window for independent lifting and lowering of the upper and lower package rail

2

3

Drawstring for top rail

Drawstring for the bottom rail

## Operation

Made by pull cords with cord brakes on both sides of the window for independent lifting and lowering of the upper and lower package rail