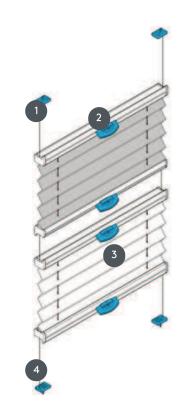

# PLEATED BLINDS PL20VOUTN2

Pleated blind with 2 hangings (day/night) for tilt-turn windows and balcony doors, operated by handles on the 4 moving rails.

- 1 Spannschuh
- Operating rail (each of the 4 rails can be moved individually)
- EOS standard metal handle or FUSION metal handle, FLEX plastic handle on request
- 4 Tie cord