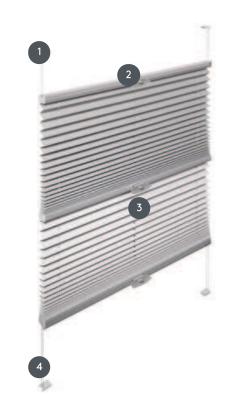

# PLEATED BLINDS PL20VOUTN

Pleated blind with 2 hangings (day/night) for tilt-turn windows and balcony doors, operated by handles on the 3 moving rails.

- 1 Spannschuh
- Operating rail (each of the 3 rails can be moved individually)
- EOS standard metal handle or FUSION metal handle, FLEX plastic handle on request
- 4 Tie cord