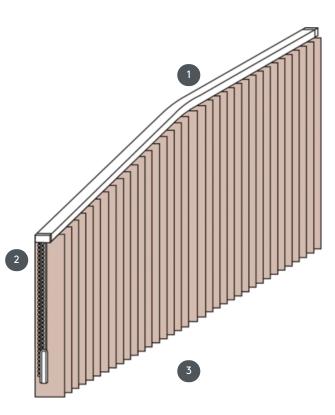

## Mounting

1

2

3

. II. . . I. . 10. 1.

ceiling, wall or built-in profile max. width: 560 cm, max. height: 400cm smallest radius for 89 mm blade: 50 cm smallest radius for 127 mm blade: 50 cm

min./max. dimensions