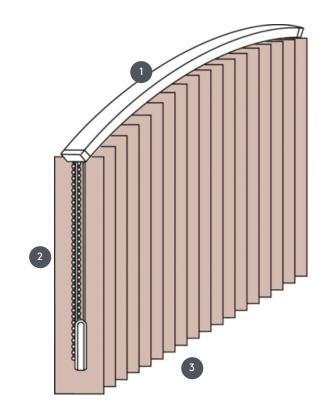

## VJ090-S

Vertical blind complete system for mounting on the ceiling with mounting clips. Mounting brackets for wall mounting at an additional cost.

- Top rail in matt white, natural anodized, window grey or matt
- Drawstring and reversible chain in white, grey or black
- lower end with weighting plates

## Mounting

ceiling or wall

## Operation

Operation with a drawstring and reversible chain in white, grey or black

Operation either left or right