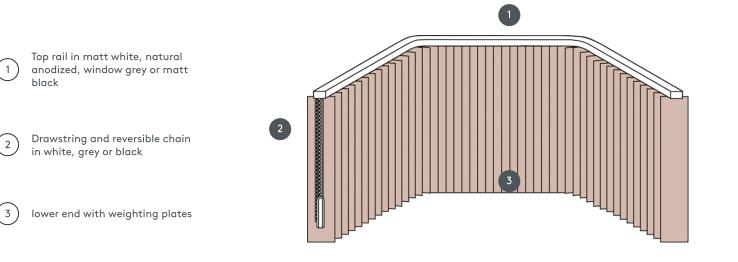

#### **Mechanic colours**

matt white (RAL 9016) natural anodized aluminum (E6-EV1) Window grey structure (RAL 7040) matt black structure (RAL 9005) RAL special painting on request (at an additional charge)

## Operation

using a drawstring and reversible chain (either left or right)