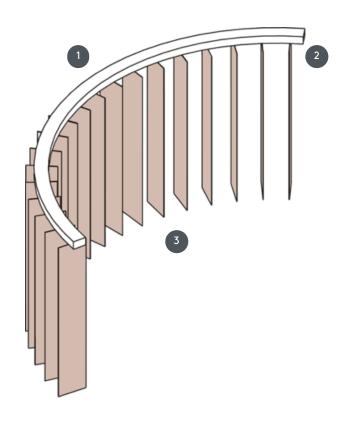

## Mounting

1

2

3

ceiling or wall

min./max. dimensions

max. width: 560 cm (= max. extended rail length), max. height: 400cm smallest radius for 63 mm and 89 mm slats: 65 cm smallest radius for 127 mm blade: 90 cm Mechanic colours