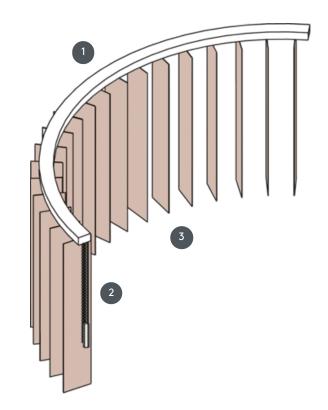

## VJ080-S

Vertical blind complete system for mounting on the ceiling with mounting clips. Mounting brackets for wall mounting at an additional cost.

- Top rail in matt white, natural anodized, window grey or matt
- Drawstring and reversible chain in white, grey or black
- lower end with weighting plates

## Mounting

ceiling or wall

## min./max. dimensions

max. width: 560 cm (= max. extended rail length), max. height: 400cm smallest radius for 63 mm and 89 mm slats: 65 cm smallest radius for 127 mm blade: 90 cm

## Operation

Operation with a drawstring and reversible chain in white, grey or black

Operation either left or right