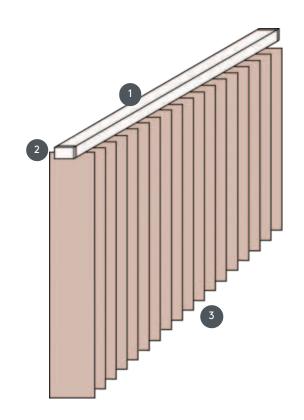

# **VJ041-PW**

Vertical blind complete system for mounting on the ceiling with mounting clips. Mounting brackets for wall mounting at an additional cost.

- Top rail in matt white, natural anodized, window grey or matt black
- 2 18 V radio drive motor
- 3 lower end with weighting plates

## Mounting

ceiling, wall or built-in profile

# min./max. dimensions

min. width 60 cm/max. width 450cm max. height 350 cm max. area 16 m² max. weight 8 kg