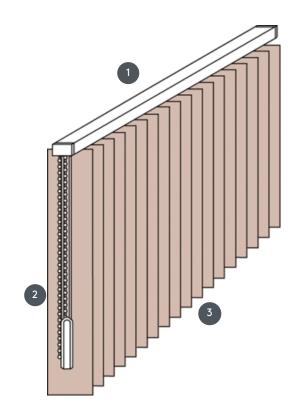

## VJ041-S

Vertical blind complete system for mounting on the ceiling with mounting clips. Mounting brackets for wall mounting at an additional cost.

- Top rail in matt white, natural anodized, window grey or matt black
- 2 Drawstring and reversible chain in white, grey or black
- 3 lower end with weighting plates