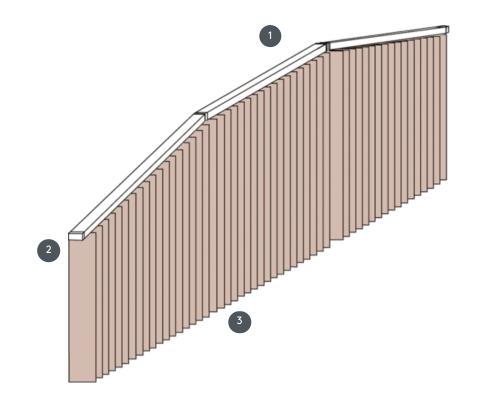

# **VERTICAL BLINDS**

## **VJ070-E**

Vertical blind complete system for mounting on the ceiling with mounting clips. Mounting brackets for wall mounting at an additional cost.

- Top rails in matt white, natural anodized, window grey or matt black
- electric motor (only possible at the top)
- 3 lower end with weighting plates

#### max. dimensions

<u>Dimensions per gable</u> <u>system:</u>

max. slope: 500 cm max. height: 300 cm max. slope: 55°

<u>Dimensions for the</u> <u>standard system:</u>

min. width 50 cm/max. width 695cm max. height 350 cm max. area 24 m²