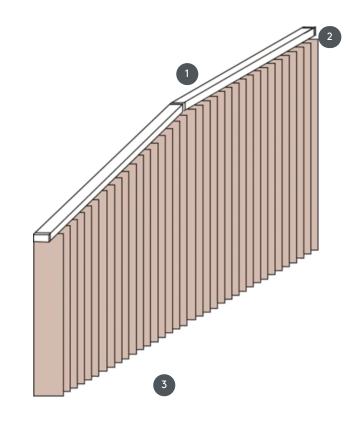

# VJ060-E

Vertical blind complete system for mounting on the ceiling with mounting clips. Mounting brackets for wall mounting at an additional cost.

- Top rails in matt white, natural anodized, window grey or matt black
- 2 Electric drive (motor only possible at the top!)
- 3 lower end with weighting plates