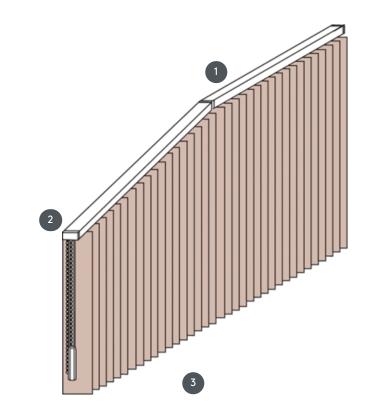

# VJ060-S

Vertical blind complete system for mounting on the ceiling with mounting clips. Mounting brackets for wall mounting at an additional cost.

- Top rails in matt white, natural anodized, window grey or matt black
- 2 strings and reversible chains in white, grey or black
- 3 lower end with weighting plates

## Mounting

ceiling, wall or built-in profile

## max. dimensions