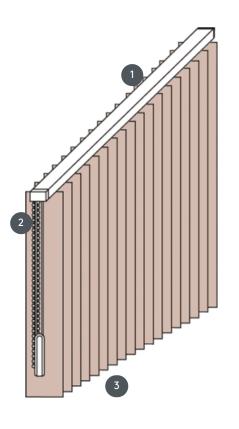

## VERTICAL BLINDS VJ040-S

LEHA

Vertical blind complete system for mounting on the ceiling with mounting clips. Mounting brackets for wall mounting at an additional cost.

Top rail in matt white, natural anodized, window grey or matt black

Drawstring and reversible chain in white, grey or black

lower end with weighting plates

## Mounting

1

2

3

max. dimensions

ceiling, wall or built-in profile

max. slope: 500 cm max. height: 300 cm max. slope: 55°