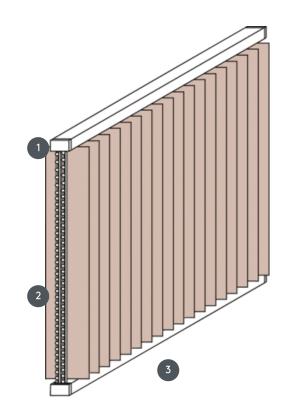

# **VJ020-S**

Vertical blind complete system for installation between ceiling and floor or in the window recess with mounting clips. Mounting brackets for wall mounting at an additional cost.

- Top rail in matt white, natural anodized, window grey or matt black
- Drawstring and reversible chain in white, grey or black
- Bottom rail in matt white, natural anodized, window grey or matt black

#### Mounting

Niche or wall