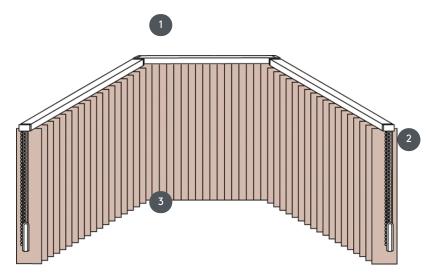

# VJ032-S

Vertical blind complete system for mounting on the ceiling with mounting clips. Mounting brackets for wall mounting at an additional cost.

- Top rails in matt white, natural anodized, window grey or matt black
- 2 Drapes and reversible chains in white, grey or black
- 3 lower end with weighting plates