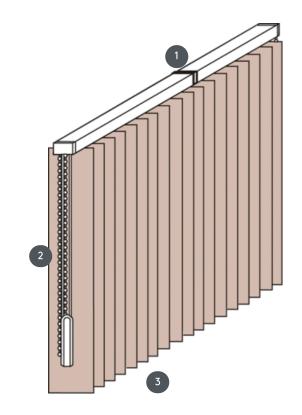

# VJ012-S

Vertical blind complete system for mounting on the ceiling with mounting clips. Mounting brackets for wall mounting at an additional cost.

- Top rail in matt white, natural anodized, window grey or matt black
- 2 Drawstring and reversible chain in white, grey or black
- 3 lower end with weighting plates