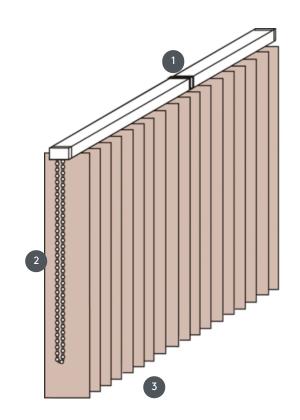

# **VJ012-M**

Vertical blind complete system for mounting on the ceiling with mounting clips. Mounting brackets for wall mounting at an additional cost.

- Top rail in matt white, natural anodized, window grey or matt black
- 2 Endless chain in white, grey, black
- 3 lower end with weighting plates

## Mounting

ceiling, wall or built-in profile

## Operation

endless chain in white, grey or black Operating system 1 on the left Operating system 2 on the right