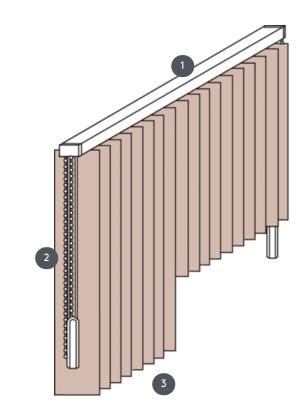

# VJ013-S

Vertical blind complete system for mounting on the ceiling with mounting clips. Mounting brackets for wall mounting at an additional cost.

- Top rail in matt white, natural anodized, window grey or matt black
- 2 separate strings and a reversible chain in white, grey or black
- 3 lower end with weighting plates