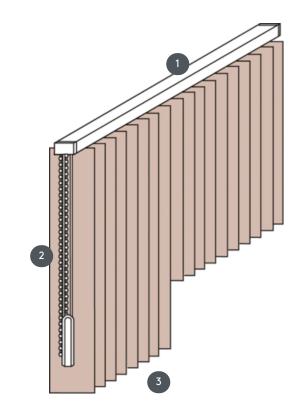

# VJ011-S

Vertical blind complete system for mounting on the ceiling with mounting clips. Mounting brackets for wall mounting at an additional cost.

- Top rail in matt white, natural anodized, window grey or matt
- Drawstring and reversible chain in white, grey or black
- lower end with weighting plates

### Mounting

ceiling, wall or built-in profile

### Operation

Operation with drawstring and reversible chain (white, grey, black)

Operation either left or right