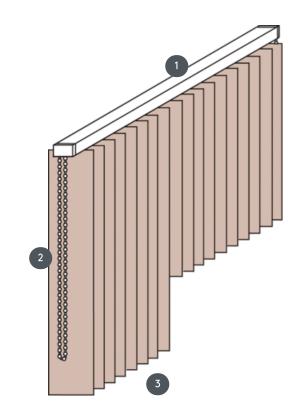

# **VJ011-M**

Vertical blind complete system for mounting on the ceiling with mounting clips. Mounting brackets for wall mounting at an additional cost.

- Top rail in matt white, natural anodized, window grey or matt black
- 2 Endless chain in white, grey, black
- 3 lower end with weighting plates