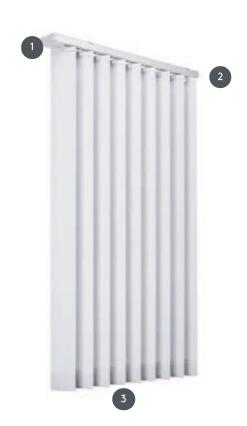

# **VJ010-PW**

Vertical blind complete system for mounting on the ceiling with mounting clips. Mounting brackets for wall mounting at an additional cost.

- 1 18 V radio drive motor
- Top rail in matt white, natural anodized, window grey or matt black
- 3 lower end with weighting plates

#### Mounting

ceiling, wall or built-in profile

## min./max. dimensions

min. width 60 cm/max. width 450cm max. height 350 cm max. area 16 m² max. weight 8 kg